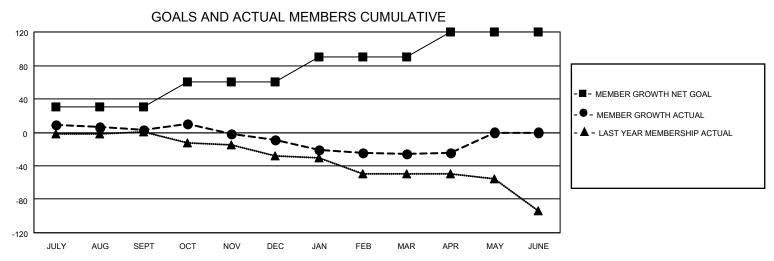

## District 202 M

| Clubs RESULTS FOR 2021-2022 |   |   |   | Members RESULTS FOR 2021-2022 |    |    |    |
|-----------------------------|---|---|---|-------------------------------|----|----|----|
|                             |   |   |   |                               |    |    |    |
| JULY/AUG/SEPT               | 0 | 0 | 1 | JULY/AUG/SEPT                 | 30 | 23 | 19 |
| OCT/NOV/DEC                 | 0 | 0 | 0 | OCT/NOV/DEC                   | 30 | 25 | 34 |
| JAN/FEB/MAR                 | 0 | 0 | 0 | JAN/FEB/MAR                   | 30 | 8  | 23 |
| APR/MAY/JUNE                | 0 | 0 | 0 | APR/MAY/JUNE                  | 30 | 6  | 4  |